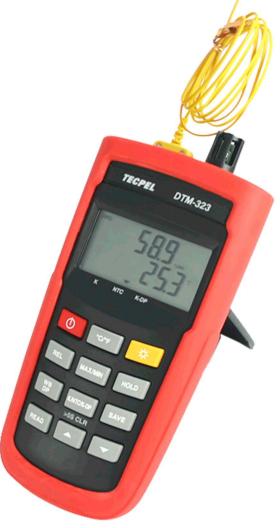

## Temperature and Humidity Meter Model : DTM 323

DTM-323 is a high-precision thermometer and hygrometer which can be connected to an external temperature sensor line to calculate the dry / wet bulb (DB/WB) and dew point (DP) temperature.