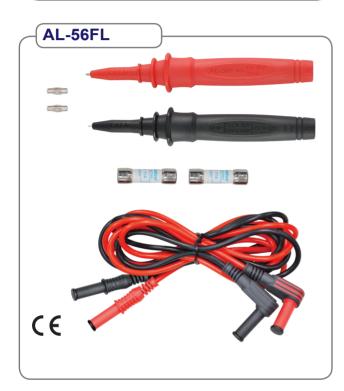

## **DISCHARGE ROD**

- Large test probe handle with shrouded 4mm brass caged banana plug tip.
- Super insulated silicone wire 1.5m, safety straight input plug.
- · Color: black

- AL-56FL is an ideal tool which shows the indication of live voltage even with blown fuse.
- 2 replaceable fast-acting fuses are built-in. The specs of the fuses are 1000V, 11A with internal rating of 20kA AC/DC
- Provide additional testing protection.
- Help to prevent a possible mis-indication when there is voltage present.
- CAT III 1000V, CAT IV 600V, 10A with protective cover.
- 2mm probe tips, removable 4mm brass caged banana probe tips are also included.
- Include High-quality silicone test leads, 1.5 meter long.
- Wipe the fused test probes and silicone test leads periodically with a damp cloth and detergent. Do not use abrasives or solvents.
- Operating temperature: -20 °C to +50 °C (-5 °F to 120 °F)
- One year warranty
- Can't be used on current mode with blown fuse.
- Rating:

EN 61010-031 CAT III 1kV 10A / CAT IV 600V 10A

- AL-57FL is an ideal tool which shows the indication of live voltage even with blown fuse.
- 2 replaceable fast-acting fuses are built-in. The specs of the fuses are 1000V, 11A with internal rating of 20kA AC/DC.
- Provide additional testing protection.
- Help to prevent a possible mis-indication when there is voltage present.
- CAT III 1000V, CAT IV 600V, 10A with protective cover.
- 2mm probe tips, removable 4mm brass caged banana probe tips are also included.
- Include High-quality silicone test leads, 1.5 meter long.
- Wipe the fused test probes and silicone test leads periodically with a damp cloth and detergent. Do not use abrasives or solvents.
- Operating temperature: -20 °C to +50 °C (-5 °F to 120 °F)
- One year warranty
- Can't be used on current mode with blown fuse.
- Rating :