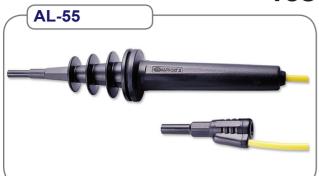

## **DISCHARGE ROD**

- Large test probe handle with shrouded 4mm brass caged banana plug tip.
- Super insulated silicone wire 1.5m, safety straight input plug.
- · Color: black

- AL-56FL is an ideal tool which shows the indication of live voltage even with blown fuse.
- 2 replaceable fast-acting fuses are built-in. The specs of the fuses are 1000V, 11A with internal rating of 20kA AC/DC
- Provide additional testing protection.
- Help to prevent a possible mis-indication when there is voltage present.
- CAT III 1000V, CAT IV 600V, 10A with protective cover.
- 2mm probe tips, removable 4mm brass caged banana probe tips are also included.
- Include High-quality silicone test leads, 1.5 meter long.
- Wipe the fused test probes and silicone test leads periodically with a damp cloth and detergent. Do not use abrasives or solvents.
- Operating temperature: -20 °C to +50 °C (-5 °F to 120 °F)
- One year warranty
- Can't be used on current mode with blown fuse.
- Rating: