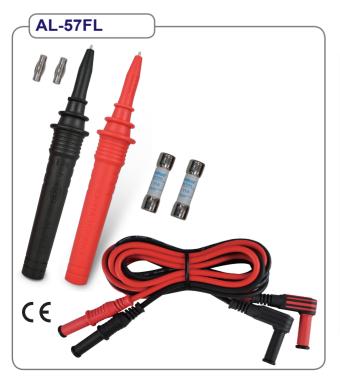

EN 61010-031 CAT III 1kV 10A / CAT IV 600V 10A

- AL-57FL is an ideal tool which shows the indication of live voltage even with blown fuse.
- 2 replaceable fast-acting fuses are built-in. The specs of the fuses are 1000V, 11A with internal rating of 20kA AC/DC.
- Provide additional testing protection.
- Help to prevent a possible mis-indication when there is voltage present.
- CAT III 1000V, CAT IV 600V, 10A with protective cover.
- 2mm probe tips, removable 4mm brass caged banana probe tips are also included.
- Include High-quality silicone test leads, 1.5 meter long.
- Wipe the fused test probes and silicone test leads periodically with a damp cloth and detergent. Do not use abrasives or solvents.
- Operating temperature: -20 °C to +50 °C (-5 °F to 120 °F)
- One year warranty
- Can't be used on current mode with blown fuse.
- Rating :

EN 61010-031 CAT III 1kV 10A / CAT IV 600V 10A